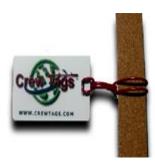

## Step 5:

Pull tight. When finished you should have a knot attaching the tag to the loop and then another knot attaching the loop to the backpack. Your backpack Tag is securely attached.