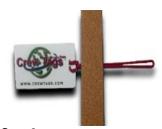

## Clear Plastic Loop Instructions

How to attach your backpack tags using a Clear Plastic Loop:

Step 1:

Insert one end of the plastic loop through the slot in the backpack tag.

Step 2:

Pass the same end back through the other end of the loop.

Step 3:

Pull the loop tight against the backpack tag and pass the loose end through the loop of the backpack

Step 4:

Pull tight and pass the backpack tag through the open end of the plastic loop.

## Step 5:

Pull tight. When finished you should have a knot attaching the tag to the loop and then another knot attaching the loop to the backpack. Your backpack Tag is securely attached.